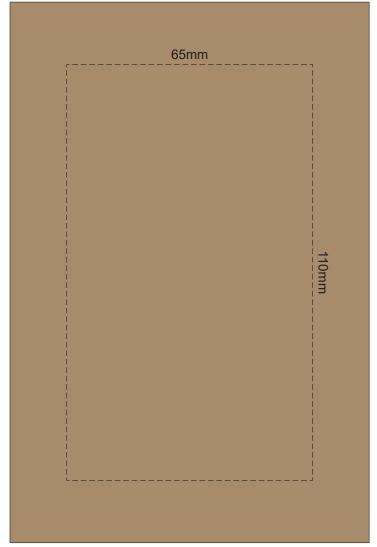

## 100% of Actual Size Digital Packaging Print FRONT

Artwork will be printed directly onto the product via CMYK printing (no white), colours will not be vibrant due to white ink not being available for this process.