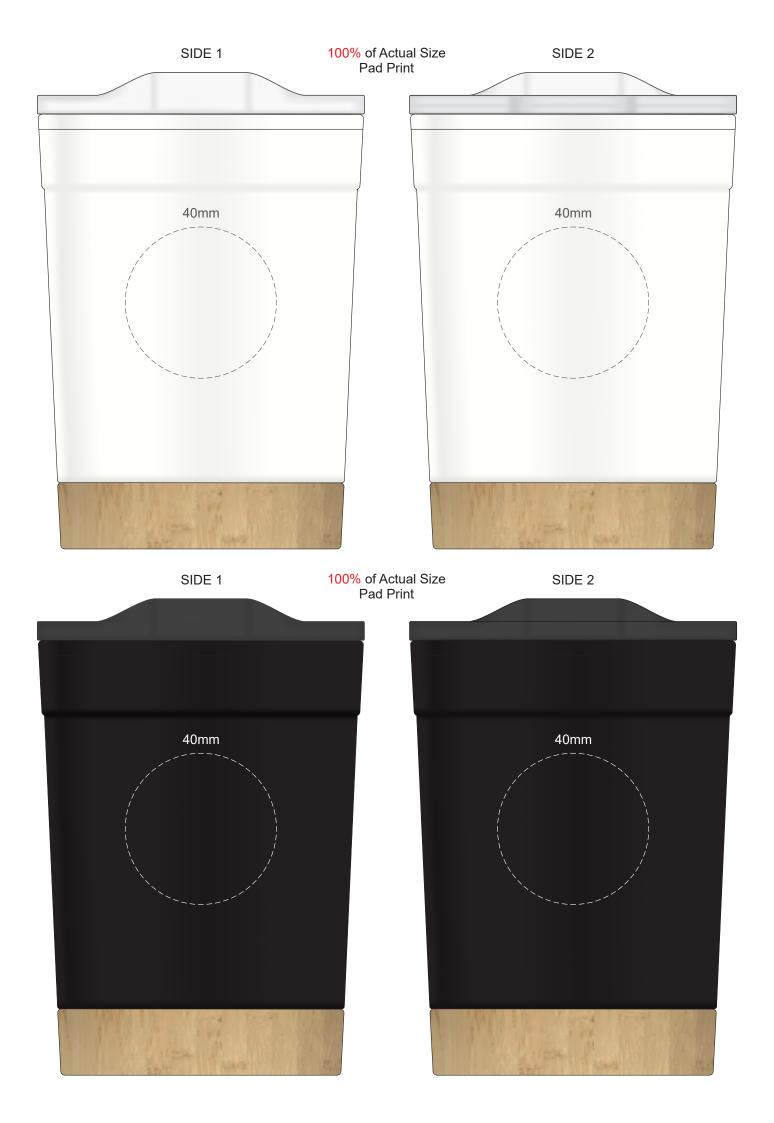

Please be aware that artwork will adhere to the shape of the product. Therefore, linear shapes that utilise the full print area may appear skewed from the side perspective due to the tapered nature of the product.