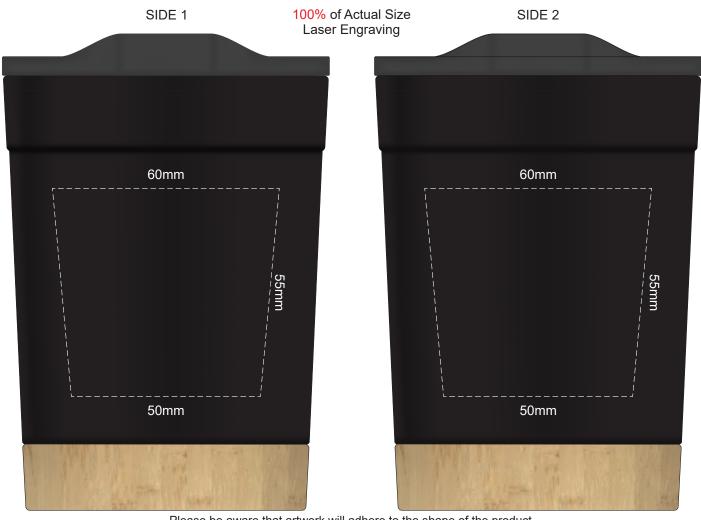

Please be aware that artwork will adhere to the shape of the product. Therefore, linear shapes that utilise the full print area may appear skewed from the side perspective due to the tapered nature of the product.