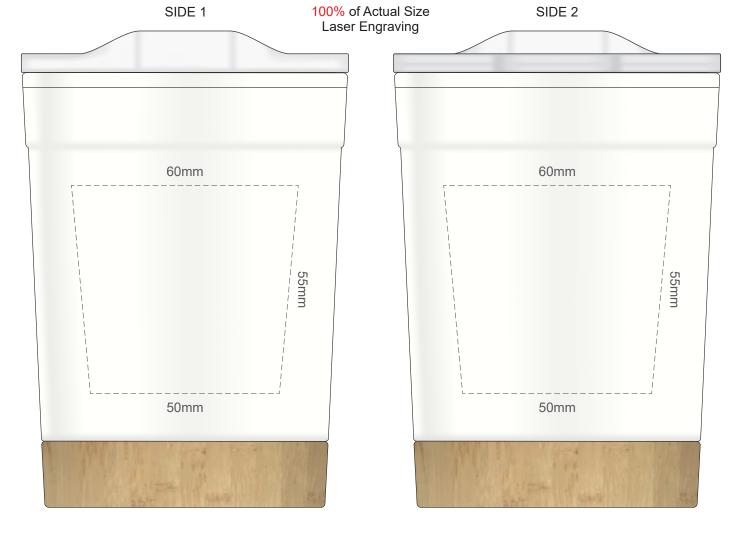

Please be aware that artwork will adhere to the shape of the product. Therefore, linear shapes that utilise the full print area may appear skewed from the side perspective due to the tapered nature of the product.