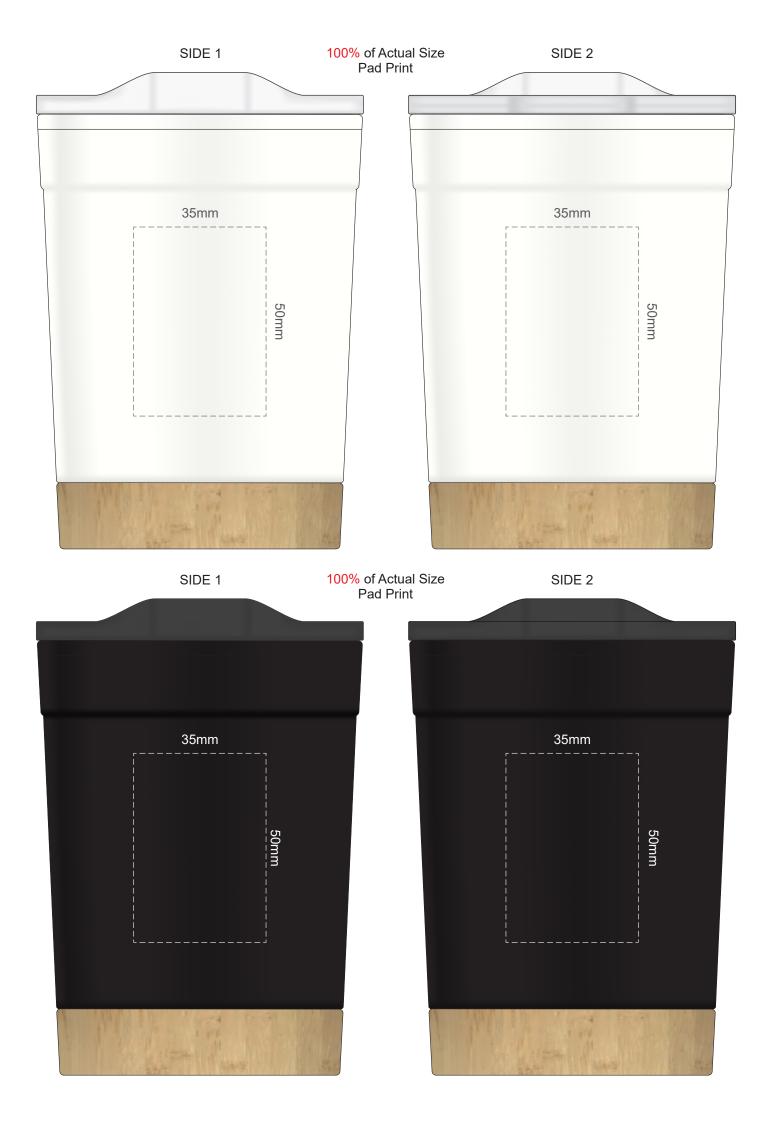

Please be aware that artwork will adhere to the shape of the product. Therefore, linear shapes that utilise the full print area may appear skewed from the side perspective due to the tapered nature of the product.