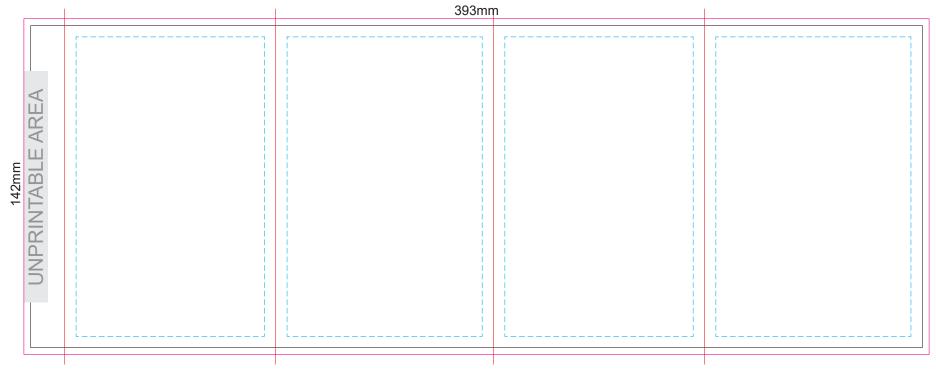

## **GIFT BOX SLEEVE**

60% of Actual Size Digital Label

Blue Line = The SIGNIFICANT PRINT AREA
(Keep all critical images & text within this box)
Black Line = Maximum print area
Pink Line = Bleed off to here
Red Line = Fold Line